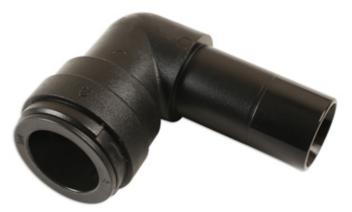

## Push-Fit Stem Elbow Union 22mm 5pc

Push-fit couplings are an economical, quick and easy way to way create your own workshop ring main air supply. Plastic push-fits are a light weight solution and will not corrode. Unique collet design for quick and easy connection and disconnection. Ideal for the professional workshop. PSI Range Temp range 1C - 64C = 170PSI.PSI Range Temp range 65C + = 100PSI.Can also be used for inert gas and liquid.

## **Additional Information**

- · Equal Stem Elbow 22mm tube OD x 22mm stem
- ISO 9001 : 2008
- ANSI/NSF 61
- · Air Ring Main Fitting.
- 5pc

http:///product/31019

CV47 0DF